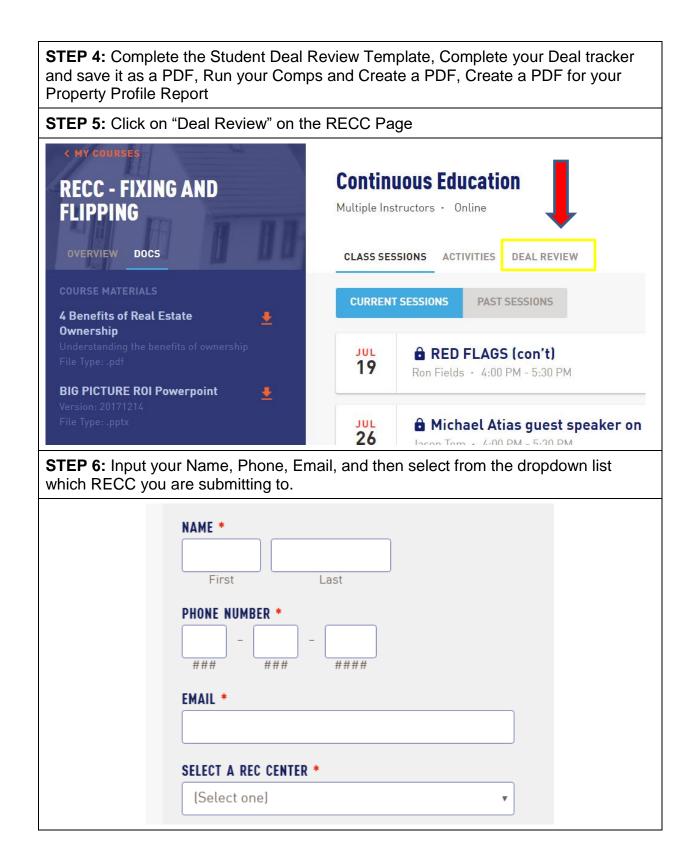

**STEP 10:** Attach all of the relevant documents requested. Clicking the "Choose File" will allow you to then locate and attach the filed from your computer.

| ATTACH YOUR COMPLETED STUDENT DEAL REVIEW<br>TEMPLATE FOUND IN THE VIEW DOCUMENTS AREA OF THIS<br>RECC. *                       |  |
|---------------------------------------------------------------------------------------------------------------------------------|--|
| Choose File No file chosen                                                                                                      |  |
| ATTACH YOUR DEAL TRACKER *                                                                                                      |  |
| Choose File No file chosen                                                                                                      |  |
| ATTACH YOUR PROPERTY PROFILE REPORT *                                                                                           |  |
| Choose File No file chosen                                                                                                      |  |
| <ul> <li><b>EP 11:</b> Watch one of the RECC for more information:</li> <li>RECC : April 19,2018</li> <li>TIME 44:00</li> </ul> |  |